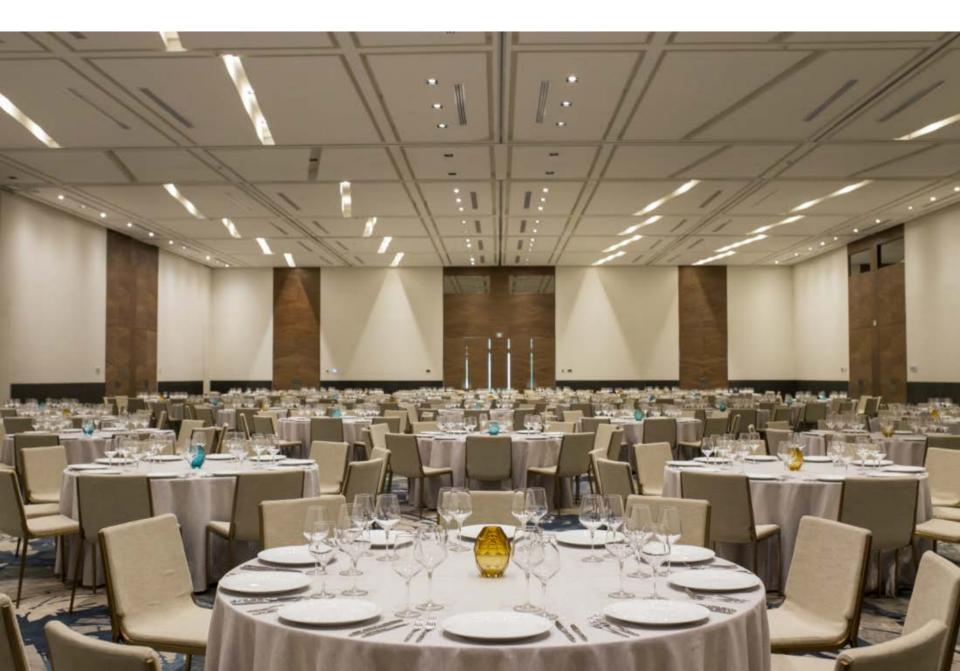

# CONVENTION CENTER AND OUTDOOR VENUES FOR EVENTS

# Convention Center | Foyer

# Convention Center | 16,287 sq. ft.

#### Convention Center | 20 breakout sessions

CONVENTION CENTER