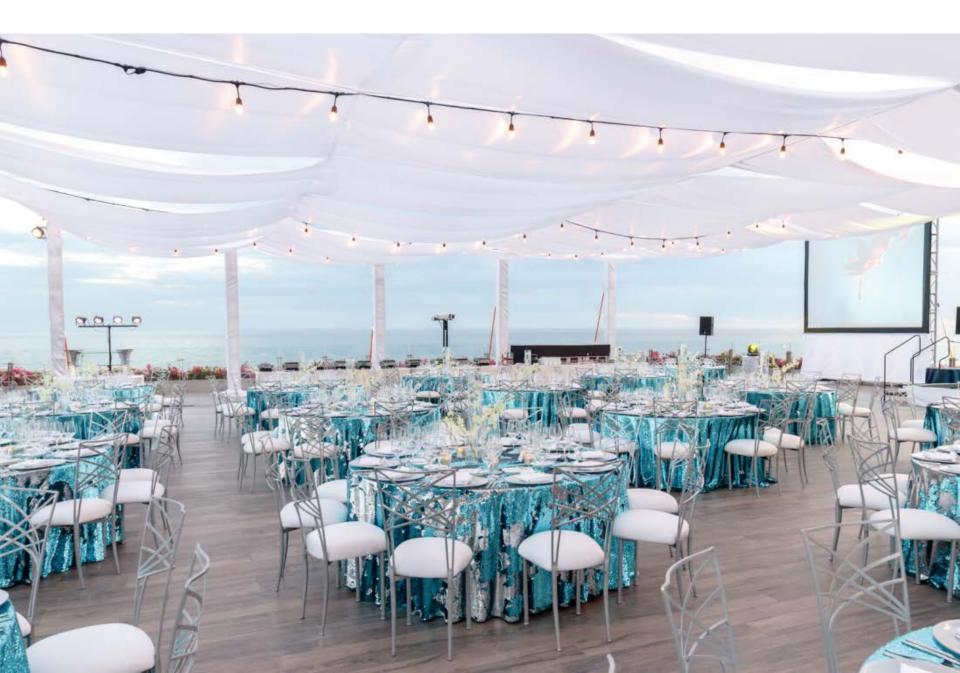

# Outdoor Venues | Terraza del Mar | 10,000 sq. ft.

# Outdoor Venues | Terraza del Mar