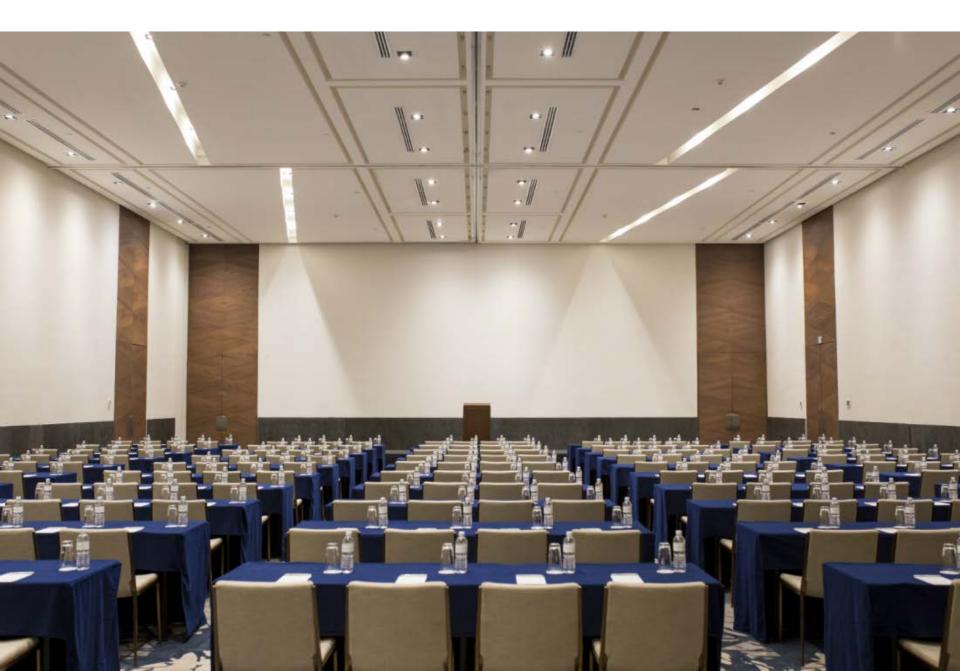

# Convention Center | 16,287 sq. ft.

#### Convention Center | 20 breakout sessions

CONVENTION CENTER

#### CAPACITIES

| MEETING ROOM  | AREA<br>SQ. FT | LENGTH | WIDTH  | HEIGHT | Theater                          | Classroom | Crescent<br>Rounds | "U" Shape | Cocktail | Banquet<br>Plated<br>(10 pax) |
|---------------|----------------|--------|--------|--------|----------------------------------|-----------|--------------------|-----------|----------|-------------------------------|
| GRAND VELAS   | 10,662         | 81.04  | 131.56 | 19.69  | 923                              | 685       | 464                | 134       | 1042     | 774                           |
| Velos 1-4     | 5,115          | 81.04  | 63.12  | 19.69  | 443                              | 329       | 223                | 64        | 500      | 371                           |
| Velas 5-12    | 4,631          | 81.04  | 57.15  | 19.69  | 401                              | 297       | 202                | 58        | 453      | 336                           |
| AMBASSADOR    | 4,877          | 56.1   | 86.94  | 19.69  | 422                              | 313       | 213                | 61        | 477      | 354                           |
| Fernanda      | 739            | 26.38  | 28.02  | 19.69  | 64                               | 48        | 32                 | 9         | 73       | 54                            |
| Alejandra     | 739            | 26.38  | 28.02  | 19.69  | 64                               | 48        | 32                 | 9         | 73       | 54                            |
| Andrea        | 768            | 26.38  | 29,13  | 19.69  | 66                               | 49        | 33                 | 10        | 75       | 56                            |
| Monica        | 768            | 26,38  | 29,13  | 19.69  | 66                               | 49        | 33                 | 10        | 75       | 56                            |
| Marissa       | 739            | 26.38  | 28.02  | 19.69  | 64                               | 48        | 32                 | 9         | 73       | 54                            |
| Amparo        | 739            | 26.38  | 28.02  | 19.69  | 64                               | 48        | 32                 | 9         | 73       | 54                            |
| MEETING ROOMS |                |        |        |        |                                  |           |                    |           |          |                               |
| Tamayo        | 321            | 23.58  | 13.61  | 10.5   | 1 board meeting table for 8 ppl  |           |                    |           |          |                               |
| Velasco       | 377            | 27.72  | 13.61  | 10.5   | 1 board meeting table for 10 ppl |           |                    |           |          |                               |
|               |                |        |        |        |                                  |           |                    |           |          |                               |