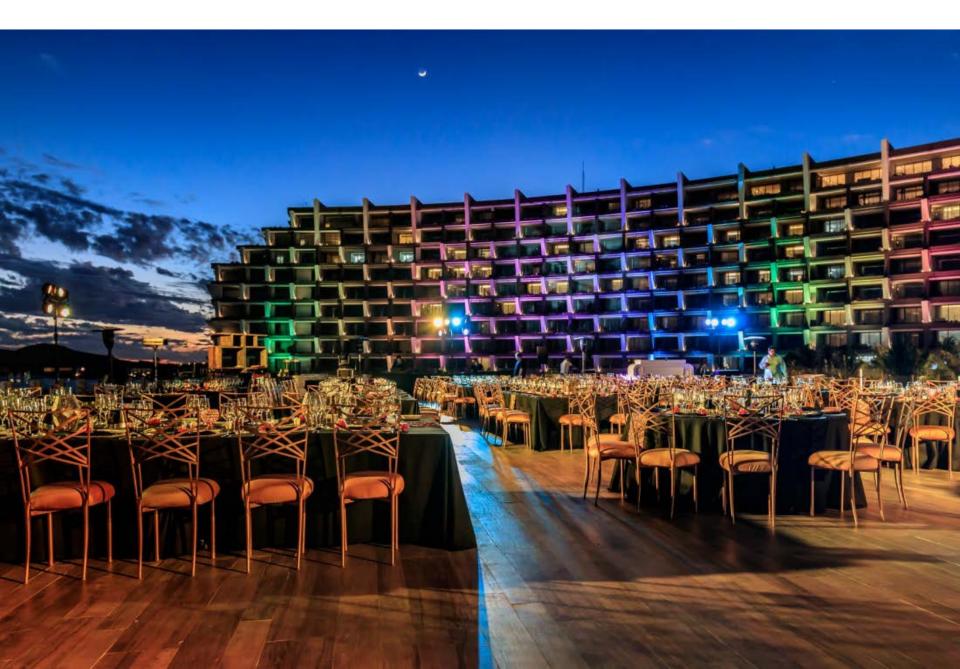

# Outdoor Venues | Terraza del Mar | 10,000 sq. ft.

# Outdoor Venues | Terraza del Mar