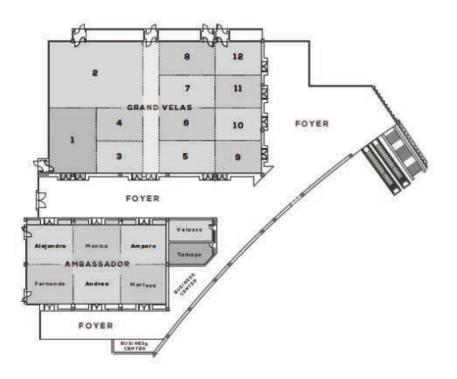

#### **Resort Map**

Nivel 4 | Level 4
Nivel 5 | Level 5
Nivel 6 | Level 6

Grupos y Convenciones Meetings

Elevadores / Elevators

# Convention Center | Foyer

#### CAPACITIES

| MEETING ROOM  | AREA<br>SQ. FT | LENGTH | WIDTH  | HEIGHT | Theater                          | Classroom | Crescent<br>Rounds | "U" Shape | Cocktail | Banquet<br>Plated<br>(10 pax) |
|---------------|----------------|--------|--------|--------|----------------------------------|-----------|--------------------|-----------|----------|-------------------------------|
| GRAND VELAS   | 10,662         | 81.04  | 131.56 | 19.69  | 923                              | 685       | 464                | 134       | 1042     | 774                           |
| Velos 1-4     | 5,115          | 81.04  | 63.12  | 19.69  | 443                              | 329       | 223                | 64        | 500      | 371                           |
| Velas 5-12    | 4,631          | 81.04  | 57.15  | 19.69  | 401                              | 297       | 202                | 58        | 453      | 336                           |
| AMBASSADOR    | 4,877          | 56.1   | 86.94  | 19.69  | 422                              | 313       | 213                | 61        | 477      | 354                           |
| Fernanda      | 739            | 26.38  | 28.02  | 19.69  | 64                               | 48        | 32                 | 9         | 73       | 54                            |
| Alejandra     | 739            | 26.38  | 28.02  | 19.69  | 64                               | 48        | 32                 | 9         | 73       | 54                            |
| Andrea        | 768            | 26.38  | 29,13  | 19.69  | 66                               | 49        | 33                 | 10        | 75       | 56                            |
| Monica        | 768            | 26,38  | 29,13  | 19.69  | 66                               | 49        | 33                 | 10        | 75       | 56                            |
| Marissa       | 739            | 26.38  | 28.02  | 19.69  | 64                               | 48        | 32                 | 9         | 73       | 54                            |
| Amparo        | 739            | 26.38  | 28.02  | 19.69  | 64                               | 48        | 32                 | 9         | 73       | 54                            |
| MEETING ROOMS |                |        |        |        |                                  |           |                    |           |          |                               |
| Tamayo        | 321            | 23.58  | 13.61  | 10.5   | 1 board meeting table for 8 ppl  |           |                    |           |          |                               |
| Velasco       | 377            | 27.72  | 13.61  | 10.5   | 1 board meeting table for 10 ppl |           |                    |           |          |                               |
|               |                |        |        |        |                                  |           |                    |           |          |                               |