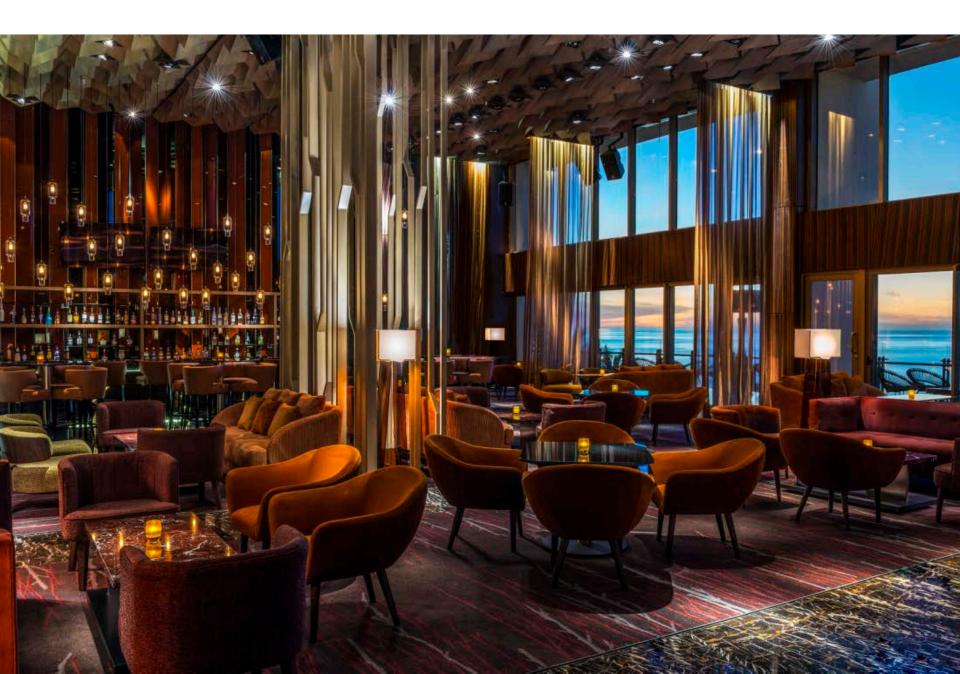

mperial Suite | 1 Suite | Ocean front



#### Presidential Suite | 2 suites | Ocean front



# 3 swimming pools



# CULINARY EXPERIENCE

#### Azul Restaurant | All-Day Restaurant | Á la Carte or Buffet Menu | International Cuisine



#### Amat | Café in the Lobby



#### Cabrilla Restaurant | All-Day Restaurant | A la Carte Menu | Ceviche and Fresh Seafood Specialties



#### Cocina de Autor | Gourmet Dinner Restaurant | Creative Cuisine



#### Piaf | Gourmet Dinner Restaurant | French Cuisine



#### Lucca | Gourmet Dinner Restaurant | Italian and Mediterranean Cuisine



#### Frida | Gourmet Dinner Restaurant | Mexican Cuisine



#### Velas 10 | Lunch & Dinner | A la Carte Menu | Seafood and Stkeakhouse Specialties



#### 24-hour Suite Service





# Sky Bar | Sports Bar | Terrace





#### Miramar Bar





# CONVENTION CENTER AND OUTDOOR VENUES FOR EVENTS

# Convention Center | Foyer



# Convention Center | 16,287 sq. ft.



#### Convention Center | 20 breakout sessions

CONVENTION CENTER



#### CAPACITIES

| MEETING ROOM  | AREA<br>SQ. FT | LENGTH | WIDTH  | HEIGHT | Theater                          | Classroom | Crescent<br>Rounds | "U" Shape | Cocktail | Banquet<br>Plated<br>(10 pax) |
|---------------|----------------|--------|--------|--------|----------------------------------|-----------|--------------------|-----------|----------|-------------------------------|
| GRAND VELAS   | 10,662         | 81.04  | 131.56 | 19.69  | 923                              | 685       | 464                | 134       | 1042     | 774                           |
| Velos 1-4