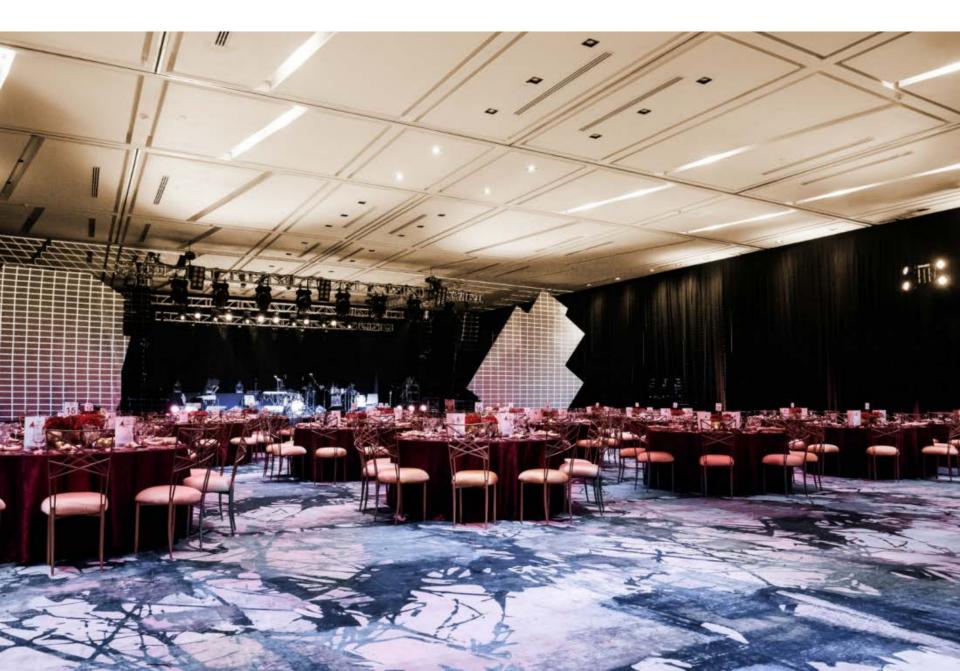

EETING ROOMS |                |        |        |        |                                  |           |                    |           |          |                               |
| Tamayo        | 321            | 23.58  | 13.61  | 10.5   | 1 board meeting table for 8 ppl  |           |                    |           |          |                               |
| Velasco       | 377            | 27.72  | 13.61  | 10.5   | 1 board meeting table for 10 ppl |           |                    |           |          |                               |
|               |                |        |        |        |                                  |           |                    |           |          |                               |

# **Convention Center**



# Convention Center | Our clients



# Outdoor Venues | Terraza del Mar | 10,000 sq. ft.



# Outdoor Venues | Terraza del Mar



# Outdoor Venues | Azul Garden | 1,200 sq. ft.



# SPA

# SE Spa | Hydrothermal Journey | Water Ceremony



# SE Spa | 16 luxury treatment suites









#### **VELAS RESORTS FAM TRIP**

#### We are excited to invite you a **Velas Resorts Fam Trip** You'll enjoy **Mexico's most exciting destinations,** a long with the **most luxurious facilities.**

Includes luxury All-Inclusive accommodation and full service for you and a guest, round trip ground transportation to and from the airport, for three nights, one Spa treatment, one premium activity in the destination and lots of surprises.\*

You can choose any of the following dates at any of our Hotels:

|        | GRAND VELAS<br>LOS CABOS